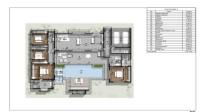

### **Property Detail**

| 28,592,000 THB |
|----------------|
| Layan Thailand |
| 3              |
| 4              |
| 579 area       |
| 432 sqm        |
| villa          |
|                |

Each villa will be ready for the installation of a smart home system. A large area and a competent layout provide personal space for each family member.

Phuket is an island of eternal summer with a pleasant climate all year round. When designing villas, this developer maximizes the functionality of open space areas for various outdoor recreation spots, maintaining a balance between comfort and surrounding nature.