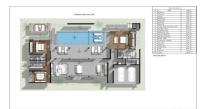

### **Property Detail**

| 28,592,000 THB |
|----------------|
| Layan Thailand |
| 3              |
| 4              |
| 579 area       |
| 432 sqm        |
| villa          |
|                |

Each villa will be ready for the installation of a smart home system. A large area and a competent layout provide personal space for each family member.

Phuket is an island of eternal summer with a pleasant climate all year round. When designing villas, this developer maximizes the functionality of open space areas for various outdoor recreation spots, maintaining a balance between comfort and surrounding nature.