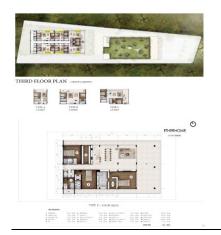

## Upcoming New Sea View Condominium | Located in Phuket Thailand | Buy Early & Save!

**Property Detail** 

| Price         | 8,500,000 THB  |
|---------------|----------------|
| Location      | Rawai Thailand |
| Bedrooms      | 1              |
| Bathrooms     | 1              |
| Land Size     | area           |
| Building Size | 51 sqm         |
| Туре          | condos         |