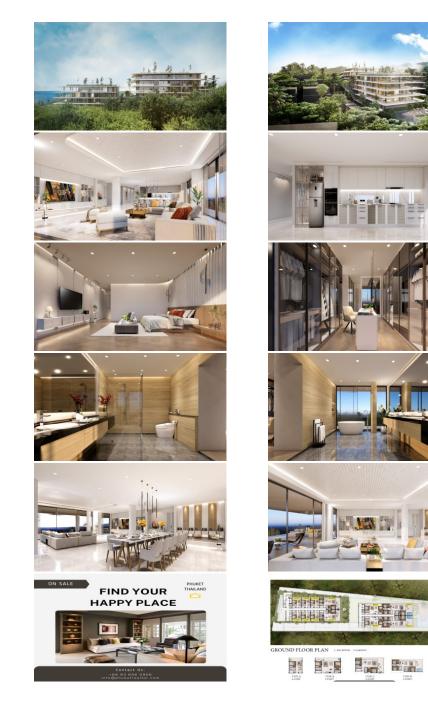

## **Upcoming New Sea View Condominium**

Introducing Etherhome Seaview Condo, an epitome of luxurious living nestled in the heart of Rawai Phuket. Offering breathtaking views of the sea, this residential complex is meticulously designed to elevate your lifestyle to new heights.

Immerse yourself in a world of modern elegance and comfort, where every detail is carefully curated to provide residents with an unparalleled experience. The complex boasts a state-of-the-art fitness center, a lavish swimming pool, and the choice of a spectacular partial or full sea view of Rawai. Easy access to the beach and nearby attractions further enhances the appeal of this exclusive residence.

But that's not all. Your safety is our top priority with a 24-hour security system and a concierge service ready to assist you, whether it's booking tickets or arranging transportation. Enjoy the convenience of additional services such as housekeeping, laundry, and dry cleaning, ensuring a stress-free and luxurious lifestyle.