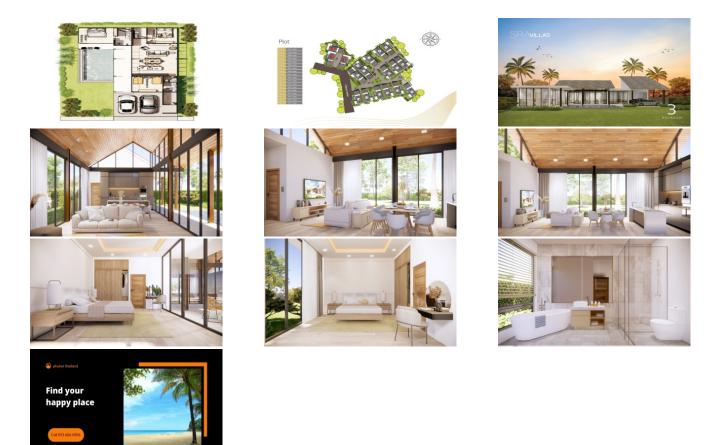

#### **Upcoming New Villa Development**

Nestled in the tranquil embrace of nature, this upcoming new development in Nai Thon redefines quality living on the northwest coast of Phuket. Situated between the pristine Nai Thon and Nai Yang beaches, this exclusive enclave offers the perfect blend of serenity and convenience.

Your Modern Tropical Oasis:

Spacious Luxury: Immerse yourself in the elegance of spacious 3-bedroom villas, thoughtfully designed with a modern tropical aesthetic.

Breathtaking Scenery: Enjoy stunning mountain views and refreshing breezes on 5-Rais of land.

Private Retreat: Dive into the crystal-clear waters of your private pool, with direct access from every room to the terrace and pool area.

Elegance Redefined: Experience unparalleled comfort with elegant furnishings and stylish designs in each villa's 204 sqm of living space.