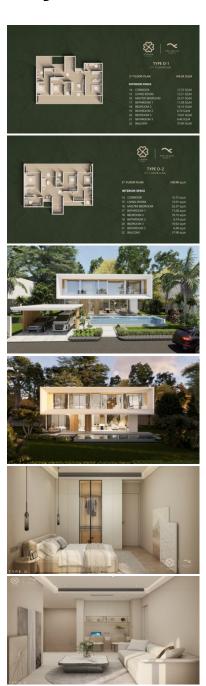

## **Property Detail**

Price 32,890,000 THB

Location Bang Tao Thailand

Bedrooms 5

Bathrooms 4

Land Size 485 area
Building Size 416 sqm
Type villa

**Description** 

## **Villas for Sale Phuket**

Escape to a world of luxury and relaxation at Clover Residence, where sleek contemporary design meets lush tropical surroundings. From the open-plan layout to the imported bespoke furniture, every detail has been thoughtfully crafted to create the perfect space for hosting friends or spending quality time with family.

Step outside to your private patio and take a dip in the refreshing swimming pool while admiring the breathtaking mountain views and lush tropical gardens surrounding you.

And when it's time to retreat for the night, the spacious bedroom offers a peaceful oasis complete with an ensuite bathroom and ample closet space.