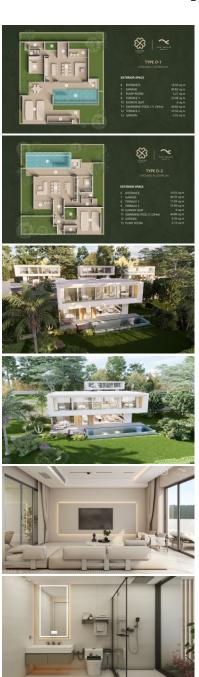

## **Property Detail**

Price 32,890,000 THB

Location Bang Tao Thailand

Bedrooms 5

Bathrooms 4

Land Size 485 area
Building Size 416 sqm
Type villa

**Description** 

## **Villas for Sale Phuket**

Escape to a world of luxury and relaxation at Clover Residence, where sleek contemporary design meets lush tropical surroundings. From the open-plan layout to the imported bespoke furniture, every detail has been thoughtfully crafted to create the perfect space for hosting friends or spending quality time with family.

Step outside to your private patio and take a dip in the refreshing swimming pool while admiring the breathtaking mountain views and lush tropical gardens surrounding you.

And when it's time to retreat for the night, the spacious bedroom offers a peaceful oasis complete with an ensuite bathroom and ample closet space.