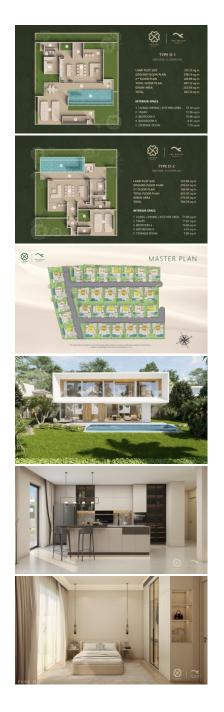

## **Property Detail**

Price 32,890,000 THB

Location Bang Tao Thailand

Bedrooms 5

Bathrooms 4

Land Size 485 area
Building Size 416 sqm
Type villa

**Description** 

## **Villas for Sale Phuket**

Escape to a world of luxury and relaxation at Clover Residence, where sleek contemporary design meets lush tropical surroundings. From the open-plan layout to the imported bespoke furniture, every detail has been thoughtfully crafted to create the perfect space for hosting friends or spending quality time with family.

Step outside to your private patio and take a dip in the refreshing swimming pool while admiring the breathtaking mountain views and lush tropical gardens surrounding you.

And when it's time to retreat for the night, the spacious bedroom offers a peaceful oasis complete with an ensuite bathroom and ample closet space.