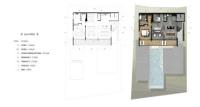

## **Property Detail**

Price 45,000,000 THB Location Chalong Thailand

Bedrooms 5
Bathrooms 7

Land Size 814 area
Building Size 731 sqm
Type villa

This modern contemporary villa sits on 814 square meters of land and consists of three separate pavilions, all featuring a 3-meter-high ceiling that gives the villa a sophisticated and airy ambiance. Each pavilion offers stunning sea views, providing a tranquil and private oasis for you to enjoy.