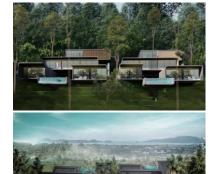

### 5 Bed Luxury Pool Villa for Sale

Welcome to Khram Phuket - where luxurious living meets stunning natural beauty. This exceptional property is not just one, but two prime locations, each with a spacious land plot and a contemporary design that complements the breathtaking surroundings.

The villas are situated overlooking the sparkling waters of Chalong Bay on one side and surrounded by forest and mountains on the other. The location is unbeatable - adjacent to popular landmarks, supermarkets, and restaurants, and only 38 kilometers from the airport.

This modern contemporary villa sits on 814 square meters of land and consists of three separate pavilions, all featuring a 3-meter-high ceiling that gives the villa a sophisticated and airy ambiance. Each pavilion offers stunning sea views, providing a tranquil and private oasis for you to enjoy.