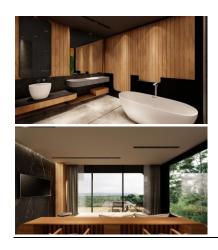

## **Property Detail**

Price 45,000,000 THB Location Chalong Thailand

Bedrooms 5
Bathrooms 7

Land Size 814 area
Building Size 731 sqm
Type villa

This modern contemporary villa sits on 814 square meters of land and consists of three separate pavilions, all featuring a 3-meter-high ceiling that gives the villa a sophisticated and airy ambiance. Each pavilion offers stunning sea views, providing a tranquil and private oasis for you to enjoy.