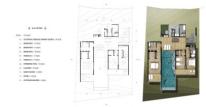

## **Property Detail**

Price 45,000,000 THB Location Chalong Thailand

Bedrooms 5
Bathrooms 7

Land Size 814 area
Building Size 731 sqm
Type villa

This modern contemporary villa sits on 814 square meters of land and consists of three separate pavilions, all featuring a 3-meter-high ceiling that gives the villa a sophisticated and airy ambiance. Each pavilion offers stunning sea views, providing a tranquil and private oasis for you to enjoy.