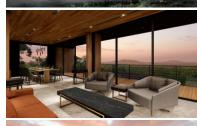

With a large private swimming pools and ocean views, Khram Phuket offers the perfect space for both quality family time and entertaining. Imagine waking up every morning to spectacular sea views and sunrise, feeling truly blessed to call this place home.

This modern contemporary villa sits on 814 square meters of land and consists of three separate pavilions, all featuring a 3-meter-high ceiling that gives the villa a sophisticated and airy ambiance. Each pavilion offers stunning sea views, providing a tranquil and private oasis for you to enjoy.