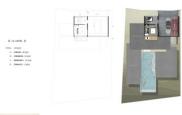

## **Property Detail**

Price 45,000,000 THB Location Chalong Thailand

Bedrooms 5
Bathrooms 7

Land Size 814 area
Building Size 731 sqm
Type villa

This modern contemporary villa sits on 814 square meters of land and consists of three separate pavilions, all featuring a 3-meter-high ceiling that gives the villa a sophisticated and airy ambiance. Each pavilion offers stunning sea views, providing a tranquil and private oasis for you to enjoy.