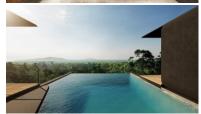

With a large private swimming pools and ocean views, Khram Phuket offers the perfect space for both quality family time and entertaining. Imagine waking up every morning to spectacular sea views and sunrise, feeling truly blessed to call this place home.

This modern contemporary villa sits on 814 square meters of land and consists of three separate pavilions, all featuring a 3-meter-high ceiling that gives the villa a sophisticated and airy ambiance. Each pavilion offers stunning sea views, providing a tranquil and private oasis for you to enjoy.