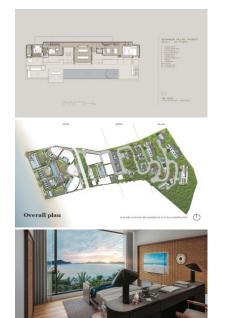

#### **Upcoming Sea-View Villa in Phuket Thailand**

Embark on a transformative journey to Veranda Private Collection, an unparalleled haven that redefines tropical luxury living. This exclusive collection comprises just 6 opulent pool villas and 12 exquisite pool suites, promising an intimate escape into the essence of opulence.

Strategically perched atop a lush hillside with prime beachfront access, Veranda boasts breathtaking, borderless vistas of the Andaman coastline. Your new home offers not just a residence but an indulgent lifestyle, with premium facilities and services seamlessly integrated into the adjacent 5-star resort. Elevate your experience further with a wealth of personalized, on-demand services designed for your ultimate convenience.

Veranda Private Collection is meticulously designed to absolute perfection, featuring contemporary villas and suites with private pools and expansive outdoor spaces. The distinctive charm of Phuket's Old Town architectural and cultural heritage is seamlessly woven into the project's interior and exterior, creating a timelessly refined simplicity enriched with soothing touches of nature. Designed for modern lifestyles, these living spaces flawlessly fuse form and function to beautifully frame the island's captivating natural splendor.

Nestled within a verdant hillside, embraced by fresh sea breezes at Cape Panwa, Veranda beckons as a sun-kissed private paradise. Phuket, Thailand's largest island and a world-renowned tourist destination, is just an hour's flight from Bangkok, with daily direct flights available from most regional hubs.