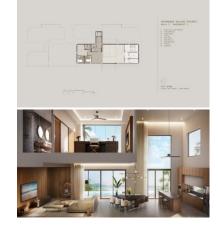

Picture yourself basking in the fresh ocean breezes, gazing over an infinite horizon where the colors of sea, sky, and mountain come vividly to life. Unwind in your private infinity pool or Jacuzzi, soak up the sun on the expansive terrace, or indulge in delectable alfresco dining—each moment in your villa's outdoor spaces provides a truly unique and immersive sensory experience, awakening your spirit and enriching your soul.

Veranda Private Collection is meticulously designed to absolute perfection, featuring contemporary villas and suites with private pools and expansive outdoor spaces. The distinctive charm of Phuket's Old Town architectural and cultural heritage is seamlessly woven into the project's interior and exterior, creating a timelessly refined simplicity enriched with soothing touches of nature. Designed for modern lifestyles, these living spaces flawlessly fuse form and function to beautifully frame the island's captivating natural splendor.