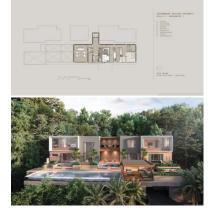

#### **Upcoming Sea-View Villa in Phuket Thailand**

Embark on a transformative journey to Veranda Private Collection, an unparalleled haven that redefines tropical luxury living. This exclusive collection comprises just 6 opulent pool villas and 12 exquisite pool suites, promising an intimate escape into the essence of opulence.

Veranda Private Collection is meticulously designed to absolute perfection, featuring contemporary villas and suites with private pools and expansive outdoor spaces. The distinctive charm of Phuket's Old Town architectural and cultural heritage is seamlessly woven into the project's interior and exterior, creating a timelessly refined simplicity enriched with soothing touches of nature. Designed for modern lifestyles, these living spaces flawlessly fuse form and function to beautifully frame the island's captivating natural splendor.

Nestled within a verdant hillside, embraced by fresh sea breezes at Cape Panwa, Veranda beckons as a sun-kissed private paradise. Phuket, Thailand's largest island and a world-renowned tourist destination, is just an hour's flight from Bangkok, with daily direct flights available from most regional hubs.