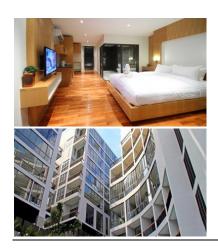

#### **Studio Condominium for Sale**

Type

This studio condominium for sale is part of a well-known local developer's third Phuket condominium development. The architecture of the building is striking and unique, setting it apart from other structures in the area. With its modern design and abundant use of glass, the building maximizes natural light and offers stunning views.

The interior design of the studio condominium follows a Scandinavian style, incorporating the neutral colors and casual aged appearance inspired by the landscapes of Sweden, Norway, and Denmark. This design approach creates a tranquil and soothing atmosphere both inside the unit and in the surrounding environment.

Residents will have easy access to their floors via elevators, ensuring privacy within the building. Furthermore, this new Phuket condo is offered fully furnished, providing a hassle-free move-in experience for the buyer.