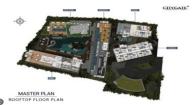

The apartment in Thailand for sale is part of a development that spans just over 5 Rai of land and comprises five buildings. Each building is inspired by famous cities from around the world, including Bangkok, Dubai, Paris, New York, and London. The architecture and culture of these cities are seamlessly integrated into the surrounding walkways, creating a unique and immersive experience.

The rooftops of the buildings are connected by flying bridges, providing easy access between them. The Sky Club located on the rooftops offers an array of amenities, such as a 66m infinity pool with a Pool Bar and sun deck, a fitness center, a spa, a rooftop restaurant, and a lounge bar. From this vantage point, residents can enjoy stunning views of the city lights and the sea.

CityGate, the name of the development, is situated in Kamala Beach, a mere 600m away from the Andaman Sea. This location offers easy access to the beach and its attractions.

At the ground floor level, there is a river pool spanning 700 sqm that flows through the reception area. Additionally, residents can enjoy convenient amenities such as a coffee shop, boutique, library, and laundry facilities.