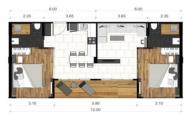

## **Property Detail**

Price 8,816,079 THB

Location Kamala Thailand

Bedrooms 2
Bathrooms 2
Land Size area

Type condos

## **Description**

62 sqm