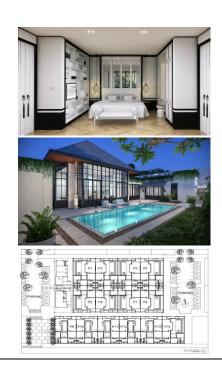

## **Property Detail**

Price 9,500,000 THB Location Bang Tao Thailand

Bedrooms 2 Bathrooms 2

Land Size 216 area
Building Size 164 sqm
Type villa

## **Description**

Discover the epitome of affordable luxury at MONO estate, brought to you by Two Villas Holiday's, one of the finest builders of properties in Phuket.

Nestled in a picturesque natural setting, MONO estate comprises 15 exclusive private pool villas built to European standards, ensuring exceptional quality and craftsmanship. Located just minutes away from the pristine white sand beaches of Bang Tao in Phuket, Thailand, this is the perfect haven to call home.

Each villa comes with covered parking, ensuring convenience and protection for your vehicles. Please note that the villas are available as leasehold only, allowing you to enjoy the benefits of this stunning estate.